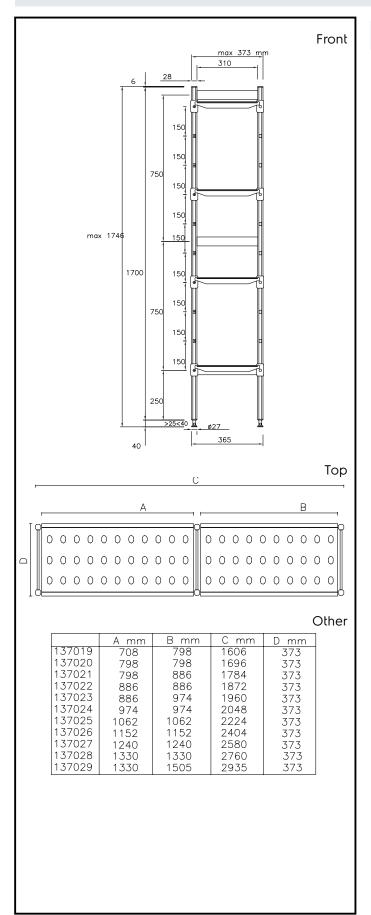

#### Key Information:

| Uprights                     |         |
|------------------------------|---------|
| 137022 (ALS1872)             | 2       |
| External dimensions, Width:  | 1872 mm |
| External dimensions, Depth:  | 373 mm  |
| External dimensions, Height: | 1700 mm |
| Max loading weight:          | 880 kg  |
| Net weight:                  | 33 kg   |
|                              |         |