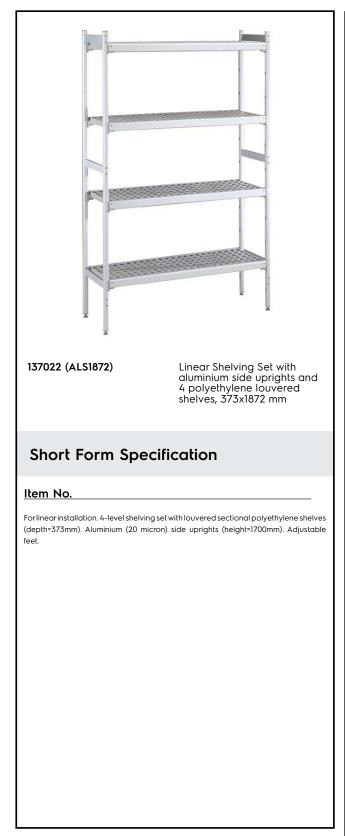

## Electrolux PROFESSIONAL

Stainless Steel Preparation 373x1872 mm Aluminum Linear Units

| ITEM #       | _ |
|--------------|---|
| MODEL #      | _ |
| NAME #       | _ |
| <u>SIS #</u> |   |
| AIA #        | _ |
|              |   |

## Stainless Steel Preparation 373x1872 mm Aluminum Linear Units

#### Key Information:

| Uprights                     |         |
|------------------------------|---------|
| 137022 (ALS1872)             | 2       |
| External dimensions, Width:  | 1872 mm |
| External dimensions, Depth:  | 373 mm  |
| External dimensions, Height: | 1700 mm |
| Max loading weight:          | 880 kg  |
| Net weight:                  | 33 kg   |
|                              |         |